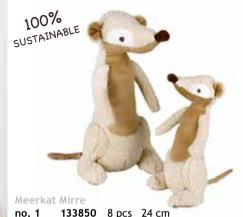

Rabbit Riddle no. 2 133932 6 pcs 36 cm

Rabbit Riddle no. 1 133931 8 pcs 26 cm

Rabbit Riddle Tuttle 133933 12 pcs 25 cm

**133850** 8 pcs 24 cm **133851** 6 pcs 34 cm no. 1 no. 2

Meerkat Mirre Tuttle **133852** 12 pcs 24 cm