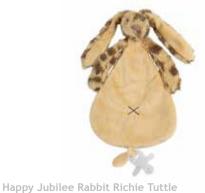

# Happy Jubilee Rabbit Richie

Happy Jubilee Rabbit Richie
Tiny 133944 12 pcs 28 cm
Original 133940 8 pcs 38 cm

133942 12 pcs 25 cm

Happy Jubilee Rabbit Richie Musical 133941 6 pcs 34 cm

Mini Rabbit Riddle 133930 12 pcs 15 cm