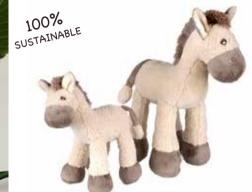

## Horse Helma

Horse Helma no. 1 133860 8 pcs 24 cm no. 2 133861 6 pcs 34 cm

133900 8 pcs 25 cm 133901 6 pcs 37 cm no. 1 no. 2

Penguin Polar Tuttle 133902 12 pcs 26 cm