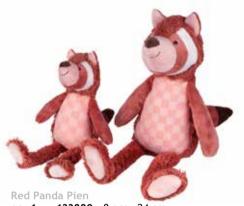

# Red Panda Pien Skunk Steve

Red Panda Pien Tuttle 133882 12 pcs 24 cm

 Skunk Steve

 no. 1
 133890
 8 pcs
 24 cm

 no. 2
 133891
 6 pcs
 36 cm

133892 12 pcs 24 cm