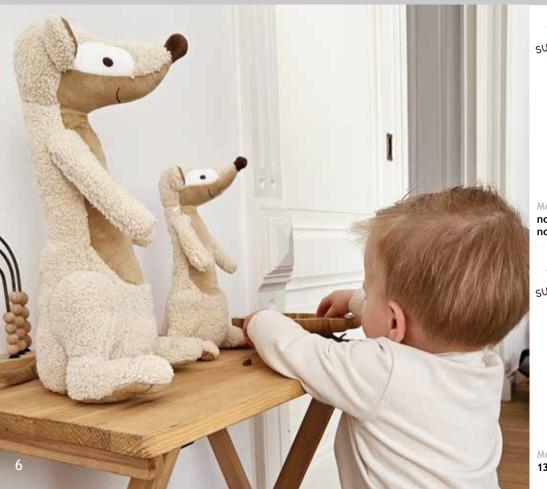

Rabbit Riddle no. 2 133932 6 pcs 36 cm

Rabbit Riddle no. 1 133931 8 pcs 26 cm

Rabbit Riddle Tuttle 133933 12 pcs 25 cm

**133850** 8 pcs 24 cm **133851** 6 pcs 34 cm no. 1 no. 2

Meerkat Mirre Tuttle **133852** 12 pcs 24 cm