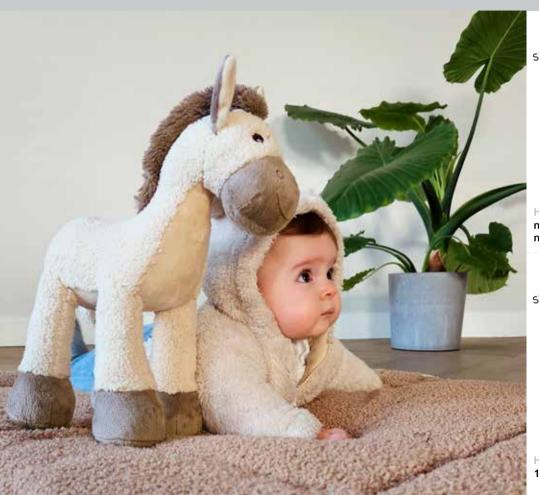

## Horse Helma

Horse Helma no. 1 133860 8 pcs 24 cm no. 2 133861 6 pcs 34 cm

133900 8 pcs 25 cm 133901 6 pcs 37 cm no. 1 no. 2

Penguin Polar Tuttle 133902 12 pcs 26 cm