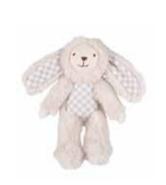

Rabbit Riddle no. 2 133932 6 pcs 36 cm

Rabbit Riddle no. 1 133931 8 pcs 26 cm

Rabbit Riddle Tuttle 133933 12 pcs 25 cm

**133850** 8 pcs 24 cm **133851** 6 pcs 34 cm no. 1 no. 2

Meerkat Mirre Tuttle **133852** 12 pcs 24 cm