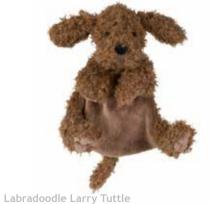

Labradoodle Larry

no. 1 133870 6 pcs 28 cm no. 2 133871 4 pcs 38 cm

Labradoodle Larry Tuttle 133872 12 pcs 23 cm