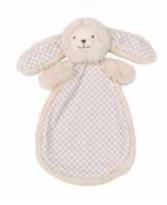

Rabbit Riddle no. 2 133932 6 pcs 36 cm

Rabbit Riddle no. 1 133931 8 pcs 26 cm

Rabbit Riddle Tuttle 133933 12 pcs 25 cm

**133850** 8 pcs 24 cm **133851** 6 pcs 34 cm no. 1 no. 2

Meerkat Mirre Tuttle **133852** 12 pcs 24 cm