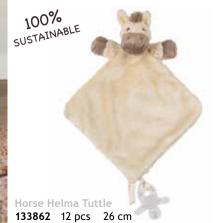

## Horse Helma

Horse Helma no. 1 133860 8 pcs 24 cm no. 2 133861 6 pcs 34 cm

133900 8 pcs 25 cm 133901 6 pcs 37 cm no. 1 no. 2

Penguin Polar Tuttle 133902 12 pcs 26 cm