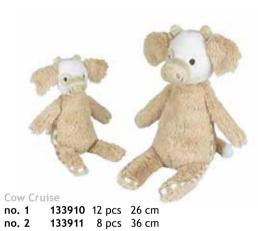

Labradoodle Larry

no. 1 133870 6 pcs 28 cm no. 2 133871 4 pcs 38 cm



Labradoodle Larry Tuttle 133872 12 pcs 23 cm

# Happy Jubilee Rabbit Richie





Happy Jubilee Rabbit Richie
Tiny 133944 12 pcs 28 cm
Original 133940 8 pcs 38 cm

133942 12 pcs 25 cm









Happy Jubilee Rabbit Richie Musical 133941 6 pcs 34 cm







Mini Rabbit Riddle 133930 12 pcs 15 cm



Rabbit Riddle no. 2 133932 6 pcs 36 cm



Rabbit Riddle no. 1 133931 8 pcs 26 cm



Rabbit Riddle Tuttle 133933 12 pcs 25 cm

















**133850** 8 pcs 24 cm **133851** 6 pcs 34 cm no. 1 no. 2



Meerkat Mirre Tuttle **133852** 12 pcs 24 cm



## Horse Helma





Horse Helma no. 1 133860 8 pcs 24 cm no. 2 133861 6 pcs 34 cm







133900 8 pcs 25 cm 133901 6 pcs 37 cm no. 1 no. 2



Penguin Polar Tuttle 133902 12 pcs 26 cm



# Red Panda Pien Skunk Steve







Red Panda Pien Tuttle 133882 12 pcs 24 cm





 Skunk Steve

 no. 1
 133890
 8 pcs
 24 cm

 no. 2
 133891
 6 pcs
 36 cm



133892 12 pcs 24 cm

# Happy Horse





Husky Hunter 133733 8 pcs 30 cm





no. 1 133731 8 pcs 30 cm Big 133732 2 pcs 60 cm

Goat George 133730 8 pcs 30 cm

# Farm Friends Musicals









Elephant Enzo Musical 133494 6 pcs 34 cm Dog Jax Musical 133694 6 pcs 34 cm











All HAPPY HORSE items meet the CE safety requirements.