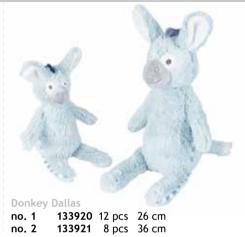

Rabbit Riddle no. 2 133932 6 pcs 36 cm

Rabbit Riddle no. 1 133931 8 pcs 26 cm

Rabbit Riddle Tuttle 133933 12 pcs 25 cm

**133850** 8 pcs 24 cm **133851** 6 pcs 34 cm no. 1 no. 2

Meerkat Mirre Tuttle **133852** 12 pcs 24 cm