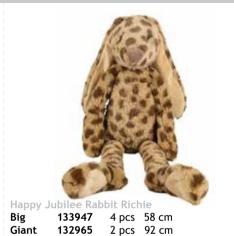

# Happy Jubilee Rabbit Richie

Happy Jubilee Rabbit Richie
Tiny 133944 12 pcs 28 cm
Original 133940 8 pcs 38 cm

133942 12 pcs 25 cm

Happy Jubilee Rabbit Richie Musical 133941 6 pcs 34 cm

Mini Rabbit Riddle 133930 12 pcs 15 cm