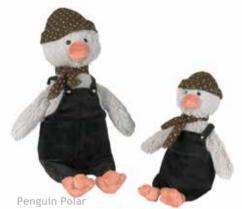

## Horse Helma

Horse Helma no. 1 133860 8 pcs 24 cm no. 2 133861 6 pcs 34 cm

133900 8 pcs 25 cm 133901 6 pcs 37 cm no. 1 no. 2

Penguin Polar Tuttle 133902 12 pcs 26 cm