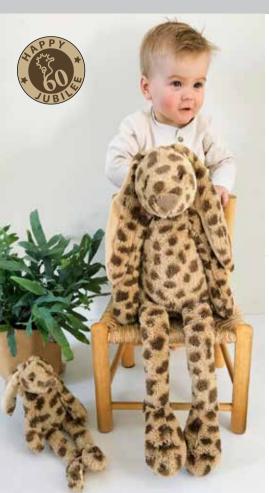

# Happy Jubilee Rabbit Richie

Happy Jubilee Rabbit Richie
Tiny 133944 12 pcs 28 cm
Original 133940 8 pcs 38 cm

133942 12 pcs 25 cm

Happy Jubilee Rabbit Richie Musical 133941 6 pcs 34 cm

Mini Rabbit Riddle 133930 12 pcs 15 cm