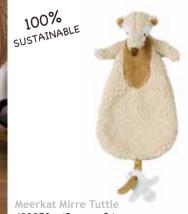

Rabbit Riddle no. 2 133932 6 pcs 36 cm

Rabbit Riddle no. 1 133931 8 pcs 26 cm

Rabbit Riddle Tuttle 133933 12 pcs 25 cm

**133850** 8 pcs 24 cm **133851** 6 pcs 34 cm no. 1 no. 2

Meerkat Mirre Tuttle **133852** 12 pcs 24 cm