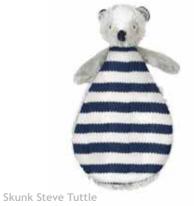

# Red Panda Pien Skunk Steve

Red Panda Pien Tuttle 133882 12 pcs 24 cm

 Skunk Steve

 no. 1
 133890
 8 pcs
 24 cm

 no. 2
 133891
 6 pcs
 36 cm

133892 12 pcs 24 cm