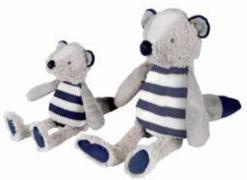

# Red Panda Pien Skunk Steve

Red Panda Pien Tuttle 133882 12 pcs 24 cm

 Skunk Steve

 no. 1
 133890
 8 pcs
 24 cm

 no. 2
 133891
 6 pcs
 36 cm

133892 12 pcs 24 cm