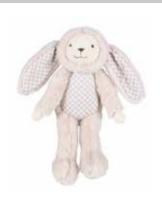

Rabbit Riddle no. 2 133932 6 pcs 36 cm

Rabbit Riddle no. 1 133931 8 pcs 26 cm

Rabbit Riddle Tuttle 133933 12 pcs 25 cm

**133850** 8 pcs 24 cm **133851** 6 pcs 34 cm no. 1 no. 2

Meerkat Mirre Tuttle **133852** 12 pcs 24 cm