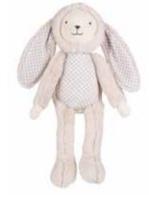

Rabbit Riddle no. 2 133932 6 pcs 36 cm

Rabbit Riddle no. 1 133931 8 pcs 26 cm

Rabbit Riddle Tuttle 133933 12 pcs 25 cm

**133850** 8 pcs 24 cm **133851** 6 pcs 34 cm no. 1 no. 2

Meerkat Mirre Tuttle **133852** 12 pcs 24 cm