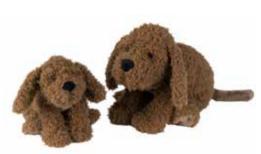

Labradoodle Larry

no. 1 133870 6 pcs 28 cm no. 2 133871 4 pcs 38 cm

Labradoodle Larry Tuttle 133872 12 pcs 23 cm